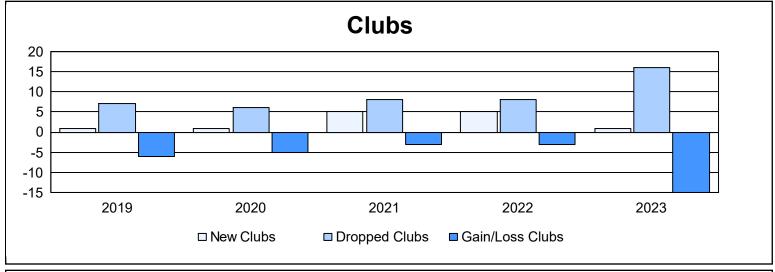

| Year      | New<br>Clubs | Dropped<br>Clubs | Gain/<br>Loss<br>Clubs | New<br>Members | Charter<br>Members | Reinstate<br>Members | Transfer<br>Members | Total<br>Member<br>Added | Total<br>Members<br>Dropped | Gain/<br>Loss<br>Members |
|-----------|--------------|------------------|------------------------|----------------|--------------------|----------------------|---------------------|--------------------------|-----------------------------|--------------------------|
| 2018-2019 | 1            | 7                | -6                     | 383            | 32                 | 16                   | 30                  | 461                      | 659                         | -198                     |
| 2019-2020 | 1            | 6                | -5                     | 355            | 25                 | 20                   | 26                  | 426                      | 573                         | -147                     |
| 2020-2021 | 5            | 8                | -3                     | 440            | 134                | 44                   | 12                  | 630                      | 754                         | -124                     |
| 2021-2022 | 5            | 8                | -3                     | 492            | 120                | 46                   | 18                  | 676                      | 753                         | -77                      |
| 2022-2023 | 1            | 16               | -15                    | 451            | 25                 | 37                   | 28                  | 541                      | 728                         | -187                     |
| Average   | 3            | 9                | -6                     | 424            | 67                 | 33                   | 23                  | 547                      | 693                         | -147                     |